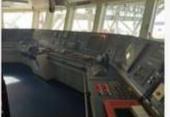

## **General Specifications**

The vessel called DON FILI is a Multipurpose Support Vessel for oil exploitation platforms. Its activities include providing personnel, materials, equipment, and operations for the maintenance of the platforms. Built in 2010 by the Chinese shippard DAISHAM HAIZOU, it has undergone important transformations such as a helideck, located in the bow, built in aluminum, and supported by strong aluminum structures, coupled to the structural areas of the ship; and an 80-ton operating crane.