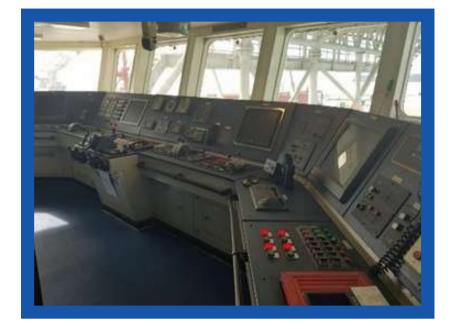

## **ENGINES AND DECK EQUIPMENT**

| MAIN ENGINES                  | 02 NINGBO G8300ZC3OB 8L<br>DE 2,203 KW@600 RPM EACH                                                                                                        |
|-------------------------------|------------------------------------------------------------------------------------------------------------------------------------------------------------|
| THRUSTERS (BOW<br>AND STERN): | 02 TUNNEL THRUSTER (ELÉCTRICOS, PROA) 01 TUNNEL THRUSTER (ELÉCTRICA POPA). 02 MÁQUINAS PRINCIPALES CON PROPELAS DE PASO VARIABLE Y 02 TIMONES HIDRÁULICOS. |
| MAIN GENERATORS               | 02 de cola IFC24544SB42 WIXI<br>de 800 KW C/U CUMMINS, 01<br>CAT 3508 DE 825 KW@ 1500<br>RPM Y 01 ZICHAI 8L DE 500<br>KW@ 1500 RPM                         |
| EMERGENCY<br>GENERATOR:       | 01 ZICHAI Z615OZLD DE<br>150KW@ 1500 RPM                                                                                                                   |