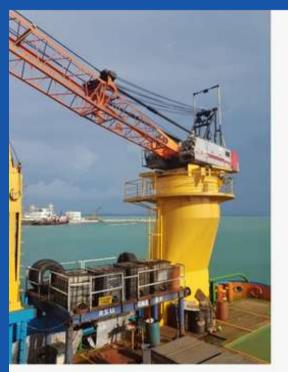

## **General Specifications**

The vessel called DON FILI is a Multipurpose Support Vessel for oil exploitation platforms. Its activities include providing personnel, materials, equipment, and operations for the maintenance of the platforms. Built in 2010 by the Chinese shippard DAISHAM HAIZOU, it has undergone important transformations such as a helideck, located in the bow, built in aluminum, and supported by strong aluminum structures, coupled to the structural areas of the ship; and an 80-ton operating crane.