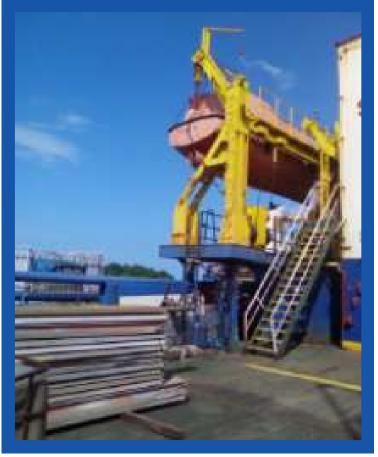

## **General Specifications**

The vessel called DON FILI is a Multipurpose Support Vessel for oil exploitation platforms. Its activities include providing personnel, materials, equipment, and operations for the maintenance of the platforms. Built in 2010 by the Chinese shippard DAISHAM HAIZOU, it has undergone important transformations such as a helideck, located in the bow, built in aluminum, and supported by strong aluminum structures, coupled to the structural areas of the ship; and an 80-ton operating crane.