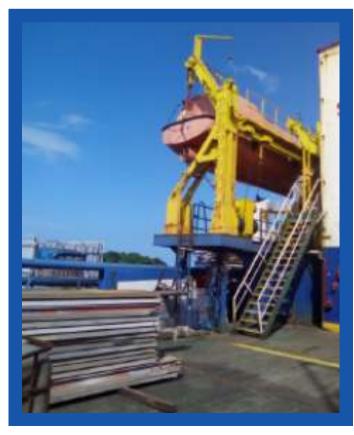

## **General Specifications**

The vessel called DON FILI is a Multipurpose Support Vessel for oil exploitation platforms. Its activities include providing personnel, materials, equipment, and operations for the maintenance of the platforms. Built in 2010 by the Chinese shippard DAISHAM HAIZOU, it has undergone important transformations such as a helideck, located in the bow, built in aluminum, and supported by strong aluminum structures, coupled to the structural areas of the ship; and an 80-ton operating crane.