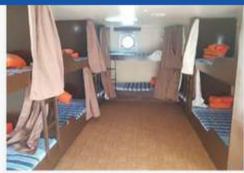

#### **CAPACITIES**

| FUEL (DIESEL)                | 207.33 m3  |
|------------------------------|------------|
| POTABLE WATER:               | 713 m3     |
| CLEAR DECK AREA:             | 200 m2     |
| MAX DECK CARGO:              | 245 t      |
| CREW:                        | 15 people  |
| TOTAL ACCOMODATION CAPACITY: | 169 people |