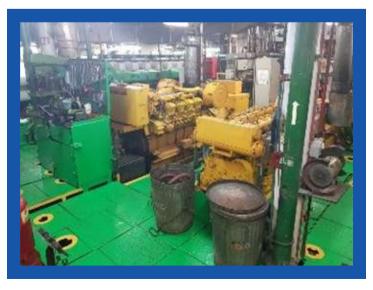

## **ENGINES AND DECK EQUIPMENT**

| MAIN ENGINES                  | 02 NINGBO G8300ZC3OB 8L<br>DE 2,203 KW@600 RPM EACH                                                                                                        |
|-------------------------------|------------------------------------------------------------------------------------------------------------------------------------------------------------|
| THRUSTERS (BOW<br>AND STERN): | 02 TUNNEL THRUSTER (ELÉCTRICOS, PROA) 01 TUNNEL THRUSTER (ELÉCTRICA POPA). 02 MÁQUINAS PRINCIPALES CON PROPELAS DE PASO VARIABLE Y 02 TIMONES HIDRÁULICOS. |
| MAIN GENERATORS               | 02 de cola IFC24544SB42 WIXI<br>de 800 KW C/U CUMMINS, 01<br>CAT 3508 DE 825 KW@ 1500<br>RPM Y 01 ZICHAI 8L DE 500<br>KW@ 1500 RPM                         |
| EMERGENCY<br>GENERATOR:       | 01 ZICHAI Z615OZLD DE<br>150KW@ 1500 RPM                                                                                                                   |