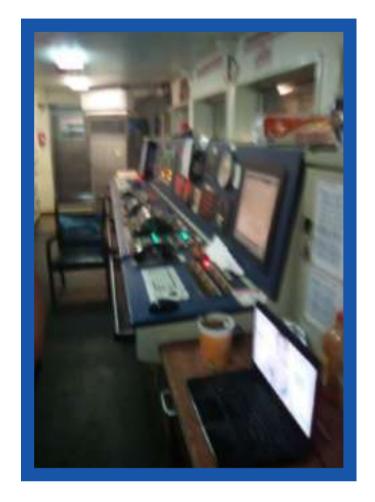

## **ENGINES AND DECK EQUIPMENT**

| MAIN ENGINES                  | 02 NINGBO G8300ZC3OB 8L<br>DE 2,203 KW@600 RPM EACH                                                                                                        |
|-------------------------------|------------------------------------------------------------------------------------------------------------------------------------------------------------|
| THRUSTERS (BOW<br>AND STERN): | 02 TUNNEL THRUSTER (ELÉCTRICOS, PROA) 01 TUNNEL THRUSTER (ELÉCTRICA POPA). 02 MÁQUINAS PRINCIPALES CON PROPELAS DE PASO VARIABLE Y 02 TIMONES HIDRÁULICOS. |
| MAIN GENERATORS               | 02 de cola IFC24544SB42 WIXI<br>de 800 KW C/U CUMMINS, 01<br>CAT 3508 DE 825 KW@ 1500<br>RPM Y 01 ZICHAI 8L DE 500<br>KW@ 1500 RPM                         |
| EMERGENCY<br>GENERATOR:       | 01 ZICHAI Z615OZLD DE<br>150KW@ 1500 RPM                                                                                                                   |