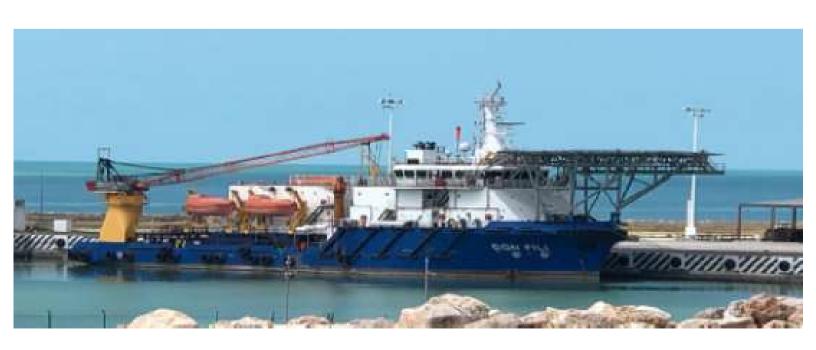

## **General Specifications**

The vessel called DON FILI is a Multipurpose Support Vessel for oil exploitation platforms. Its activities include providing personnel, materials, equipment, and operations for the maintenance of the platforms. Built in 2010 by the Chinese shippard DAISHAM HAIZOU, it has undergone important transformations such as a helideck, located in the bow, built in aluminum, and supported by strong aluminum structures, coupled to the structural areas of the ship; and an 80-ton operating crane.