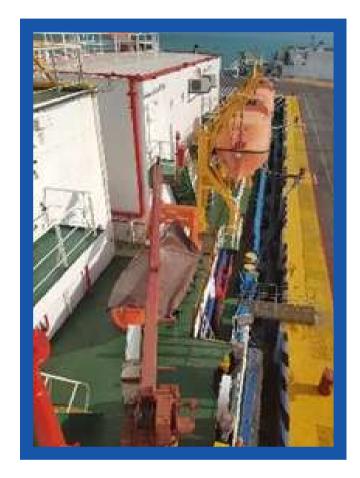

## **General Specifications**

The vessel called DON FILI is a Multipurpose Support Vessel for oil exploitation platforms. Its activities include providing personnel, materials, equipment, and operations for the maintenance of the platforms. Built in 2010 by the Chinese shippard DAISHAM HAIZOU, it has undergone important transformations such as a helideck, located in the bow, built in aluminum, and supported by strong aluminum structures, coupled to the structural areas of the ship; and an 80-ton operating crane.