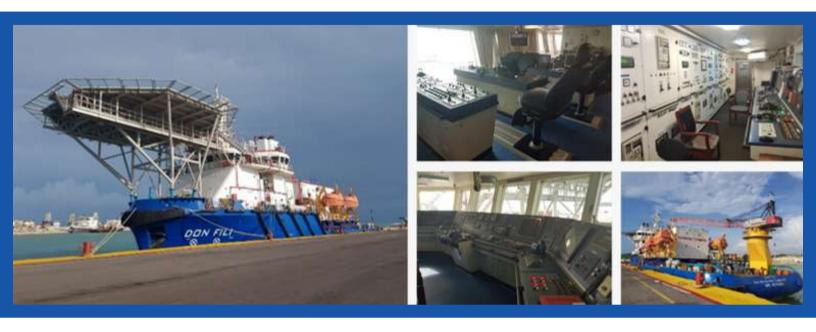

## **General Specifications**

The vessel called DON FILI is a Multipurpose Support Vessel for oil exploitation platforms. Its activities include providing personnel, materials, equipment, and operations for the maintenance of the platforms. Built in 2010 by the Chinese shippard DAISHAM HAIZOU, it has undergone important transformations such as a helideck, located in the bow, built in aluminum, and supported by strong aluminum structures, coupled to the structural areas of the ship; and an 80-ton operating crane.