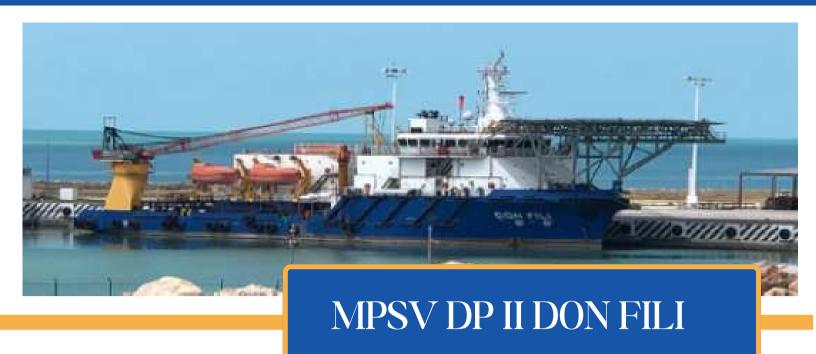

## **General Specifications**

The vessel called DON FILI is a Multipurpose Support Vessel for oil exploitation platforms. Its activities include providing personnel, materials, equipment, and operations for the maintenance of the platforms. Built in 2010 by the Chinese shippard DAISHAM HAIZOU, it has undergone important transformations such as a helideck, located in the bow, built in aluminum, and supported by strong aluminum structures, coupled to the structural areas of the ship; and an 80-ton operating crane.

Designed for activities in the offshore sector such as:

- ROV and survey activitiese
- Lifting Operations

DreadgingWreck Salvage

Accommodation SupportSupply duties

- Plattform and SPM maintenance
- Well intervention and more