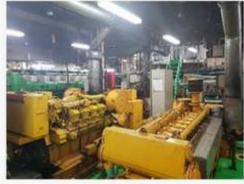

## **ENGINES AND DECK EQUIPMENT**

| MAIN ENGINES                  | 02 NINGBO G8300ZC3OB 8L<br>DE 2,203 KW@600 RPM EACH                                                                                                        |
|-------------------------------|------------------------------------------------------------------------------------------------------------------------------------------------------------|
| THRUSTERS (BOW<br>AND STERN): | 02 TUNNEL THRUSTER (ELÉCTRICOS, PROA) 01 TUNNEL THRUSTER (ELÉCTRICA POPA). 02 MÁQUINAS PRINCIPALES CON PROPELAS DE PASO VARIABLE Y 02 TIMONES HIDRÁULICOS. |
| MAIN GENERATORS               | 02 de cola IFC24544SB42 WIXI<br>de 800 KW C/U CUMMINS, 01<br>CAT 3508 DE 825 KW@ 1500<br>RPM Y 01 ZICHAI 8L DE 500<br>KW@ 1500 RPM                         |
| EMERGENCY<br>GENERATOR:       | 01 ZICHAI Z615OZLD DE<br>150KW@ 1500 RPM                                                                                                                   |