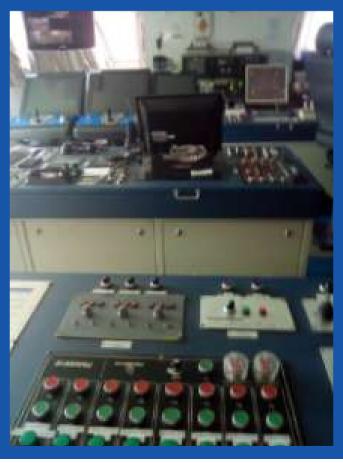

## **ENGINES AND DECK EQUIPMENT**

| MAIN ENGINES                  | 02 NINGBO G8300ZC3OB 8L<br>DE 2,203 KW@600 RPM EACH                                                                                                        |
|-------------------------------|------------------------------------------------------------------------------------------------------------------------------------------------------------|
| THRUSTERS (BOW<br>AND STERN): | 02 TUNNEL THRUSTER (ELÉCTRICOS, PROA) 01 TUNNEL THRUSTER (ELÉCTRICA POPA). 02 MÁQUINAS PRINCIPALES CON PROPELAS DE PASO VARIABLE Y 02 TIMONES HIDRÁULICOS. |
| MAIN GENERATORS               | 02 de cola IFC24544SB42 WIXI<br>de 800 KW C/U CUMMINS, 01<br>CAT 3508 DE 825 KW@ 1500<br>RPM Y 01 ZICHAI 8L DE 500<br>KW@ 1500 RPM                         |
| EMERGENCY<br>GENERATOR:       | 01 ZICHAI Z615OZLD DE<br>150KW@ 1500 RPM                                                                                                                   |